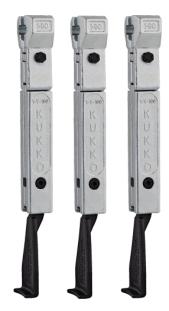

### 3 narrow jaws (set)

For removing bearings, gears, discs, etc. for tight or difficult-to-access spaces.

Art. No. 1-191-S

Series 1-S

EAN 4021176497919

|                   | Technical attribute | Metric   | Imperial   |
|-------------------|---------------------|----------|------------|
| <b>J</b> <u>Ī</u> | Length of jaw       | 200 mm   | 7 7/8 inch |
| $\nabla$          | Weight              | 1.605 kg |            |