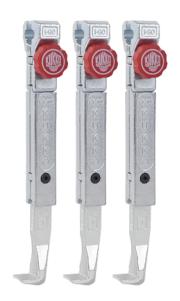

# 3 quick adjusting jaws (set)

For removing bearings, gears, discs, etc.

Art. No. 1-192-S

Series 2-S

EAN 4021176973635

|                   | Technical attribute | Metric  | Imperial   |
|-------------------|---------------------|---------|------------|
| <b>J</b> <u>Ī</u> | Length of jaw       | 200 mm  | 7 7/8 inch |
| $\Delta^+\Delta$  | Weight              | 1.86 kg |            |