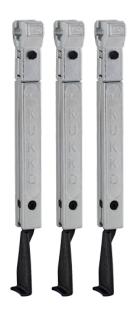

### 3 narrow jaws (set)

For removing bearings, gears, discs, etc. for tight or difficult-to-access spaces.

Art. No. 1-251-S

Series 1-S

EAN 4021176498091

|                  | Technical attribute | Metric  | Imperial   |
|------------------|---------------------|---------|------------|
| <b>J</b> [       | Length of jaw       | 250 mm  | 9 7/8 inch |
| $\nabla, \nabla$ | Weight              | 2.08 kg |            |