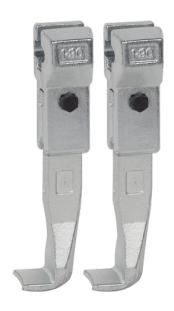

## 2 pulling jaws (pair)

For removing bearings, gears, discs, etc.

Art. No. 1-400-P

Series 0-P

EAN 4021176975660

|                  | Technical attribute | Metric  | Imperial    |
|------------------|---------------------|---------|-------------|
| <b>J</b> [       | Length of jaw       | 400 mm  | 15 3/4 inch |
| $\nabla, \nabla$ | Weight              | 2.12 kg |             |