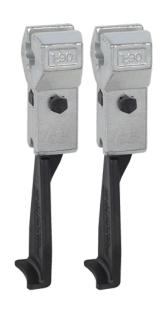

## 2 narrow jaws (pair)

For removing bearings, gears, discs, etc. for tight or difficult-to-access spaces.

Art. No. 1-401-P

Series 1-P

EAN 4021176985010

|                   | Technical attribute | Metric   | Imperial    |
|-------------------|---------------------|----------|-------------|
| <b>J</b> <u>Ī</u> | Length of jaw       | 400 mm   | 15 3/4 inch |
| $\nabla$          | Weight              | 2.075 kg |             |