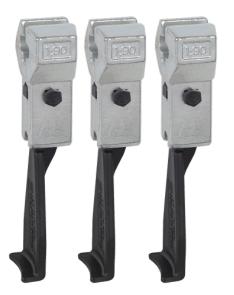

## 3 narrow jaws (set)

For removing bearings, gears, discs, etc. for tight or difficult-to-access spaces.

| Art. No. | 1-401-S       |  |
|----------|---------------|--|
| Series   | 1-S           |  |
| EAN      | 4021176985034 |  |

|                          | Technical attribute | Metric  | Imperial    |
|--------------------------|---------------------|---------|-------------|
| JĮ                       | Length of jaw       | 400 mm  | 15 3/4 inch |
| $\Delta^{\dagger}\Delta$ | Weight              | 3.24 kg |             |