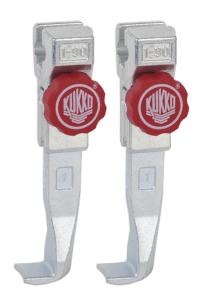

Product name

## 2 quick adjusting jaws (pair)

For removing bearings, gears, discs, etc.

Art. No. 1-92-P

Series 2-P

EAN 4021176732393

|                       | Technical attribute | Metric  | Imperial   |
|-----------------------|---------------------|---------|------------|
| Jį                    | Length of jaw       | 100 mm  | 3 7/8 inch |
| $\triangle^{+}\Delta$ | Weight              | 0.58 kg |            |