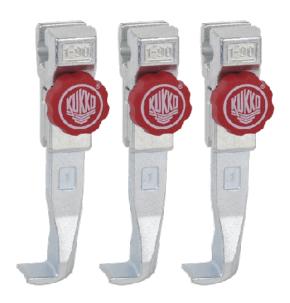

## 3 quick adjusting jaws (set)

For removing bearings, gears, discs, etc.

Art. No. 1-92-S

Series 2-S

EAN 4021176973741

|                                        | Technical attribute | Metric  | Imperial   |
|----------------------------------------|---------------------|---------|------------|
| <b>J</b> [                             | Length of jaw       | 100 mm  | 3 7/8 inch |
| $\overline{\Delta}, \overline{\Delta}$ | Weight              | 0.92 kg |            |

### **QUICK ADJUST**

The knurls allow the jaws to be quickly released and moved on the cross-beam without the need for tools.

1-92-S Product data sheet www.kukko.com