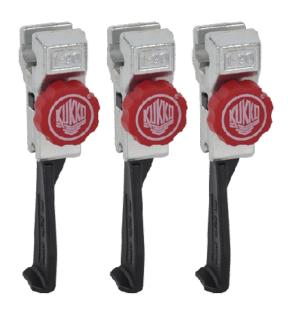

# 3 extremely narrow, quick adjusting jaws (set)

For removing gears, bearings, sprockets, synchronizer bodies, etc., in tight or difficult-to-access spaces.

Art. No. 1-95-S

Series 5-S

EAN 4021176321634

|            | Technical attribute | Metric  | Imperial   |
|------------|---------------------|---------|------------|
| <b>J</b> [ | Length of jaw       | 100 mm  | 3 7/8 inch |
| $\Delta$   | Weight              | 0.81 kg |            |