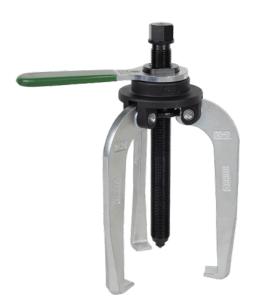

# 3-jaw "alligator" puller with presettable jaws

For removing bearings, gears, discs, etc.

| Art. No. | 12-3          |  |
|----------|---------------|--|
| Series   | 12            |  |
| EAN      | 4021176006876 |  |

|                          | Technical attribute  | Metric      | Imperial       |
|--------------------------|----------------------|-------------|----------------|
| $\Box$                   | Spread               | 50 - 200 mm | 2 - 7 7/8 inch |
|                          | Depth                | 165 mm      | 6 1/2 inch     |
|                          | Hexagon drive (male) | 24 mm       |                |
| max.                     | Maximum load         | 10 t        | 11 US t        |
| max.                     | Maximum torque       | 250 Nm      | 184 ft lb      |
| $\Delta^{\dagger}\Delta$ | Weight               | 3.5 kg      |                |
| ±<br>↑                   | Space below          | 28 mm       | 1 1/8 inch     |
|                          | Space next to it     | 35 mm       | 1 3/8 inch     |
| ×                        | Number of jaws       | 3           | 3              |