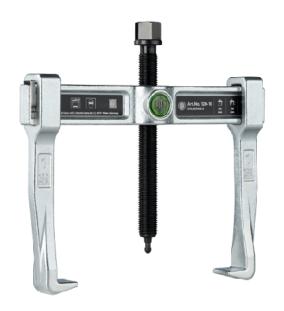

## Universal 2-jaw puller "Economy

For removing bearings, gears, discs, etc.

Art. No. 120-1

Series 120

EAN 4021176918551

|                     | Technical attribute  | Metric      | Imperial       |
|---------------------|----------------------|-------------|----------------|
| ф                   | Spread               | 50 - 100 mm | 2 - 3 7/8 inch |
| Ţ                   | Depth                | 100 mm      | 3 7/8 inch     |
|                     | Hexagon drive (male) | 17 mm       |                |
| max.                | Maximum load         | 3 t         | 3,30 US t      |
| $\nabla$ , $\nabla$ | Weight               | 1.06 kg     |                |
| ± <b>1</b>          | Space below          | 9 mm        | 3/8 inch       |
| *                   | Space next to it     | 32 mm       | 1 1/4 inch     |
| ×                   | Number of jaws       | 2           | 2              |