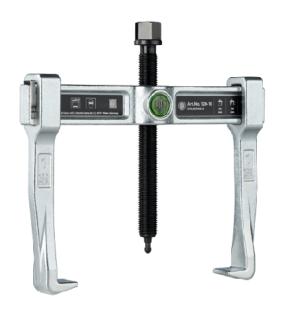

## Universal 2-jaw puller "Economy

For removing bearings, gears, discs, etc.

Art. No. 120-20

Series 120

EAN 4021176918674

|                     | Technical attribute  | Metric      | Imperial           |
|---------------------|----------------------|-------------|--------------------|
| ф                   | Spread               | 60 - 200 mm | 2 3/8 - 7 7/8 inch |
| Ţ                   | Depth                | 150 mm      | 5 7/8 inch         |
|                     | Hexagon drive (male) | 17 mm       |                    |
| max.                | Maximum load         | 3 t         | 3,30 US t          |
| $\nabla$ , $\nabla$ | Weight               | 3.005 kg    |                    |
| ± <b>†</b>          | Space below          | 15 mm       | 5/8 inch           |
| *                   | Space next to it     | 43 mm       | 1 3/4 inch         |
| ×                   | Number of jaws       | 2           | 2                  |