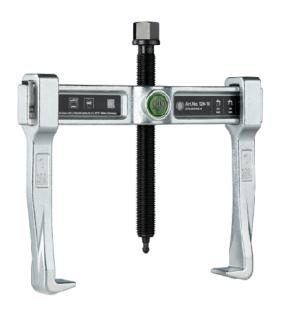

# Universal 2-jaw puller "Economy

For removing bearings, gears, discs, etc.

Art. No. 120-30

Series 120

EAN 4021176918759

|                    | Technical attribute  | Metric      | Imperial            |
|--------------------|----------------------|-------------|---------------------|
| ф                  | Spread               | 60 - 350 mm | 2 3/8 - 13 3/4 inch |
| Ţ                  | Depth                | 200 mm      | 7 7/8 inch          |
|                    | Hexagon drive (male) | 24 mm       |                     |
| max.               | Maximum load         | 4 t         | 4,40 US t           |
| Δ,Ω                | Weight               | 5.025 kg    |                     |
| ± <b>†</b>         | Space below          | 15 mm       | 5/8 inch            |
| *   <del>  -</del> | Space next to it     | 43 mm       | 1 3/4 inch          |
| x                  | Number of jaws       | 2           | 2                   |