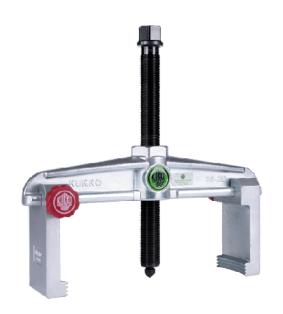

# 2-jaw puller for vibration dampers with quick adjusting jaws

Art. No. 124-20-A

Series 124

EAN 4021176985140

|                          | Technical attribute | Metric  | Imperial   |
|--------------------------|---------------------|---------|------------|
| Ü                        | Spread              | 200 mm  | 7 7/8 inch |
| $\Delta^{\dagger}\Delta$ | Weight              | 3.23 kg |            |
| ×                        | Number of jaws      | 2       | 2          |

#### **GLIDE & FIX**

The improved geometry guarantees quick and easy movement of the jaws on the cross-beam.

#### **QUICK ADJUST**

The knurls allow the jaws to be quickly released and moved on the cross-beam without the need for tools.