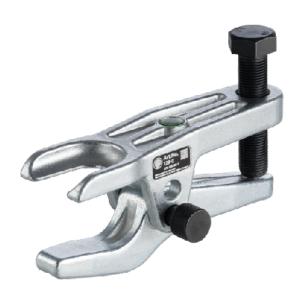

## Adjustable ball joint extractors lever type

For extracting ball pins when dismantling ball joints, track-rod ends on track rods, for passenger cars and light delivery vehicles.

Art. No. 129-0-DC-2

Series 129

EAN 4021176923647

|                 | Technical attribute  | Metric        | Imperial       |
|-----------------|----------------------|---------------|----------------|
| Ð               | Fork opening         | 20 mm         | 3/4 inch       |
| H               | Opening range        | 50 mm         | 2 inch         |
| DIN 150<br>7803 | For ball-joint sizes | 27 - 30 mm    |                |
| für<br>for      | Application          | Smart         | Smart          |
| $\Delta$        | Weight               | 1.225 kg      |                |
| max.            | Maximum torque       | 45 Nm         | 33.1 ft lb     |
| max.            | Maximum load         | 6,5 t         | 7.1 US t       |
| 1               | Mouth height min.    | 2,3 - 11,5 mm | 1/8 - 1/2 inch |
| L               | Mouth height max.    | mm            | inch           |
|                 |                      |               |                |