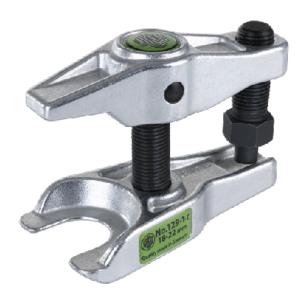

## Adjustable ball joint extractors lever type

For extracting ball pins when dismantling ball joints, track-rod ends on track rods, for passenger cars and light delivery vehicles.

Art. No. 129-1-C

Series 129-1-C

EAN 4021176003776

| Technical attribute  | Metric                                                                                  | Imperial                                                                                                                             |
|----------------------|-----------------------------------------------------------------------------------------|--------------------------------------------------------------------------------------------------------------------------------------|
| Fork opening         | 22 mm                                                                                   | 7/8 inch                                                                                                                             |
| Opening range        | 50 mm                                                                                   | 2 inch                                                                                                                               |
| For ball-joint sizes | 19 - 27 mm                                                                              |                                                                                                                                      |
| Application          | 121433                                                                                  | 121433                                                                                                                               |
| Maximum torque       | 30 Nm                                                                                   | 22.1 ft lb                                                                                                                           |
| Maximum load         | 3 t                                                                                     | 3.3 US t                                                                                                                             |
| Weight               | 0.72 kg                                                                                 |                                                                                                                                      |
|                      | Fork opening Opening range For ball-joint sizes Application Maximum torque Maximum load | Fork opening 22 mm  Opening range 50 mm  For ball-joint sizes 19 - 27 mm  Application 121433  Maximum torque 30 Nm  Maximum load 3 t |