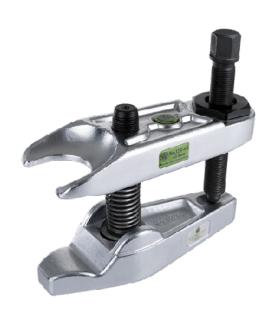

## Adjustable ball joint extractors lever type, universal for heavy trucks, busses and construction vehicles.

For extracting ball pins when dismantling ball joints, track-rod ends on track rods.

Art. No. 129-4-C

Series 129-3/-4-C

EAN 4021176003790

|                 | Technical attribute  | Metric                                                                                               | Imperial                                                                                             |
|-----------------|----------------------|------------------------------------------------------------------------------------------------------|------------------------------------------------------------------------------------------------------|
| Ð               | Fork opening         | 40 mm                                                                                                | 1 5/8 inch                                                                                           |
| H               | Opening range        | 85 mm                                                                                                | 3 3/8 inch                                                                                           |
| DIN 150<br>7803 | For ball-joint sizes | 50 mm                                                                                                |                                                                                                      |
| für<br>for      | Application          | schwere LKW, Buss<br>e und Baufahrzeug<br>e / heavy trucks, bu<br>sses and constructi<br>on vehicles | schwere LKW, Buss<br>e und Baufahrzeug<br>e / heavy trucks, bu<br>sses and constructi<br>on vehicles |
| max.            | Maximum torque       | 125 Nm                                                                                               | 92.1 ft lb                                                                                           |
| max.            | Maximum load         | 15 t                                                                                                 | 16.5 US t                                                                                            |
| $\Delta$        | Weight               | 3.255 kg                                                                                             |                                                                                                      |