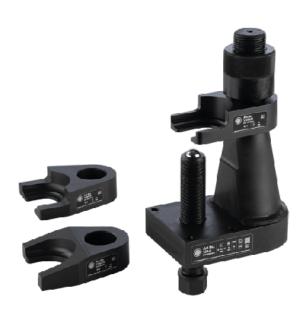

## Ball joints extractor for trucks "Universal

For extracting particularly tight-fitting ball pins when dismantling ball joints, track-rod ends on track rods, for heavy goods vehicles, buses and construction vehicles.

Art. No. 129-6

Series 129-6

EAN 4021176971662

|                    | Technical attribute  | Metric                                                   | Imperial                                                 |
|--------------------|----------------------|----------------------------------------------------------|----------------------------------------------------------|
| Ð                  | Fork opening         | 25 - 32 - 47 mm                                          | 7/8 - 1 1/4 - 1 7/8<br>inch                              |
| DIN 150<br>7803    | For ball-joint sizes | 30 - 50 mm                                               |                                                          |
| für<br>for         | Application          | schweres<br>Werkstattmodell /<br>Heavy workshop<br>model | schweres<br>Werkstattmodell /<br>Heavy workshop<br>model |
| max.               | Maximum torque       | 300 Nm                                                   | 221.2 ft lb                                              |
| max.               | Maximum load         | 10 t                                                     | 11 US t                                                  |
| $\Delta^{+}\Delta$ | Weight               | 9.24 kg                                                  |                                                          |