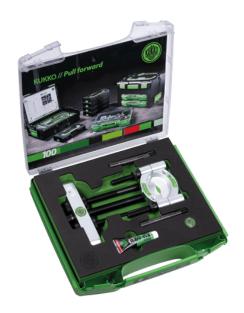

## **Separating-set**

For removing ball bearings, roller bearings, inner races and other tight parts if there is not enough space to use pulling hooks.

Art. No. 15-D

Series 15

EAN 4021176007866

|                                        | Technical attribute    | Metric       | Imperial            |
|----------------------------------------|------------------------|--------------|---------------------|
| ğ                                      | Diameter of the shaft  | 30 - 200 mm  | 1 3/16 - 7 7/8 inch |
|                                        | Distance of side screw | 120 - 380 mm | 4 3/4 - 15 inch     |
| Ħ                                      | Depth of side screw    | 134 - 550 mm | 5 1/4 - 21 5/8 inch |
| $\overline{\Delta}, \overline{\Delta}$ | Weight                 | 32.18 kg     |                     |