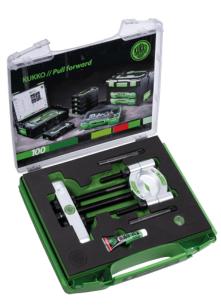

Product name \*

## Separating-set

For removing ball bearings, roller bearings, inner races and other tight parts if there is not enough space to use pulling hooks.

| Art. No. | 15-E          | 0      |
|----------|---------------|--------|
| Series   | 15            | ,<br>j |
| EAN      | 4021176308826 | Ċ      |

| - 30 C |
|--------|
|        |

|                    | Technical attribute    | Metric       | Imperial            |
|--------------------|------------------------|--------------|---------------------|
|                    | Diameter of the shaft  | 30 - 250 mm  | 1 3/16 - 9 7/8 inch |
|                    | Distance of side screw | 150 - 440 mm | 5 7/8 - 17 3/8 inch |
| <b>†Ť</b> <u>Ť</u> | Depth of side screw    | 225 - 600 mm | 8 7/8 - 23 5/8 inch |
| ΔЪ                 | Weight                 | 49 kg        |                     |