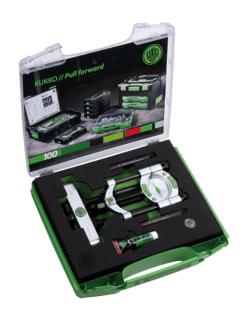

## Separating-set with quick clamping pressure spindle

For removing ball bearings, roller bearings, inner races and other tight parts if there is not enough space to use pulling hooks.

Art. No. 17-A

Series 17

EAN 4021176008511

|                                              | Technical attribute    | Metric       | Imperial            |
|----------------------------------------------|------------------------|--------------|---------------------|
| ğ                                            | Diameter of the shaft  | 12 - 75 mm   | 3/16 - 3 inch       |
| <u>                                     </u> | Distance of side screw | 60 - 150 mm  | 2 3/8 - 5 7/8 inch  |
| Ħį                                           | Depth of side screw    | 122 - 300 mm | 4 7/8 - 11 7/8 inch |
| $\Delta^{+}\Delta$                           | Weight                 | 4.77 kg      |                     |