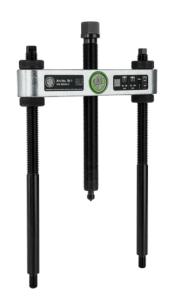

## **Pulling device**

For use with series 17, series 15, series 18-AS and series 18-A.

Art. No. 18-00

Series 18

EAN 4021176101939

| Technical attribute    | Metric                                                                                                  | Imperial                                                                                                                                       |
|------------------------|---------------------------------------------------------------------------------------------------------|------------------------------------------------------------------------------------------------------------------------------------------------|
| Distance of side screw | 25 - 100 mm                                                                                             | 1 - 3 7/8 inch                                                                                                                                 |
| Depth of side screw    | 60 mm                                                                                                   | 2 3/8 inch                                                                                                                                     |
| Thread                 | M6                                                                                                      | M6                                                                                                                                             |
| Hexagon drive (male)   | 12 mm                                                                                                   |                                                                                                                                                |
| Maximum load           | 1,5 t                                                                                                   | 1.5 US t                                                                                                                                       |
| Maximum torque         | 40 Nm                                                                                                   | 29.5 ft lb                                                                                                                                     |
| Weight                 | 0.82 kg                                                                                                 |                                                                                                                                                |
|                        | Distance of side screw  Depth of side screw  Thread  Hexagon drive (male)  Maximum load  Maximum torque | Distance of side screw 25 - 100 mm  Depth of side screw 60 mm  Thread M6  Hexagon drive (male) 12 mm  Maximum load 1,5 t  Maximum torque 40 Nm |