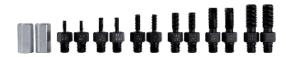

## Set of screw adapters

For extracting and removing parts with threads (dowel-pins, parallel-keys, bolts, etc.) for use with series 18.

Art. No. 18-3-AS

Series 18-AS

EAN 4021176337208

|                                        | Technical attribute                   | Metric                      | Imperial                    |
|----------------------------------------|---------------------------------------|-----------------------------|-----------------------------|
| -                                      | Thread of adapter (side of workpiece) | M14-M16-M18-M20<br>-M22-M24 | M14-M16-M18-M20<br>-M22-M24 |
|                                        | Thread of adapter (side of adapter)   | M18x1,5                     | M18x1,5                     |
| $\overline{\Delta}, \overline{\Delta}$ | Weight                                | 2.32 kg                     |                             |