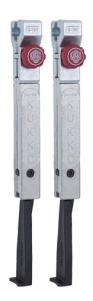

# 2 narrow, quick adjusting jaws (pair)

For removing bearings, gears, discs, etc. for tight or difficult-to-access spaces.

Art. No. 2-303-P

Series 3-P

EAN 4021176973857

|                  | Technical attribute | Metric  | Imperial    |
|------------------|---------------------|---------|-------------|
| <b>J</b> [       | Length of jaw       | 300 mm  | 11 7/8 inch |
| $\nabla, \nabla$ | Weight              | 2.58 kg |             |