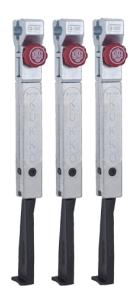

# 3 narrow, quick adjusting jaws (set)

For removing bearings, gears, discs, etc. for tight or difficult-to-access spaces.

Art. No. 2-303-S

Series 3-S

EAN 4021176973871

|                                        | Technical attribute | Metric   | Imperial    |
|----------------------------------------|---------------------|----------|-------------|
| <b>J</b> [                             | Length of jaw       | 300 mm   | 11 7/8 inch |
| $\overline{\Delta}, \overline{\Delta}$ | Weight              | 3.745 kg |             |