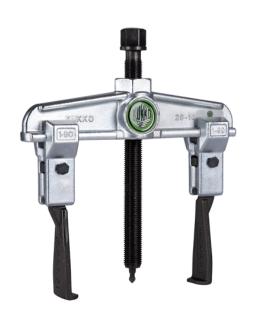

# Universal 2-jaw puller with extremely narrow jaws

For removing gears, bearings, sprockets, synchronizer bodies, etc., in tight or difficult-to-access spaces.

Art. No. 20-10-S-T

Series 20-S-T

EAN 4021176201097

|                    | Technical attribute  | Metric      | Imperial            |
|--------------------|----------------------|-------------|---------------------|
| Ü                  | Spread               | 30 - 120 mm | 1 3/16 - 4 3/4 inch |
| Ţ                  | Depth                | 100 mm      | 3 7/8 inch          |
| Щ                  | Spread used internal | 70 - 180 mm | 2 3/4 - 7 1/8 inch  |
|                    | Hexagon drive (male) | 17 mm       |                     |
| max.               | Maximum load         | 2,5 t       | 2.5 US t            |
| max.               | Maximum torque       | 35 Nm       | 25.5 ft lb          |
| Δ, Ω               | Weight               | 1.32 kg     |                     |
| ± <b>•</b>         | Space below          | 3 mm        | 1/8 inch            |
| *    <del> -</del> | Space next to it     | 12 mm       | 1/2 inch            |
| ×                  | Number of jaws       | 2           | 2                   |