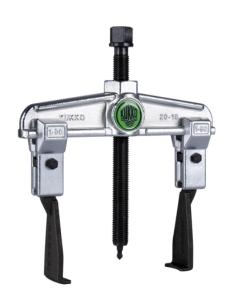

# Universal 2-jaw puller with narrow jaws

For removing bearings, gears, discs, etc. for tight or difficult-to-access spaces.

Art. No. 20-3-S

Series 20-S

EAN 4021176727511

|              | Technical attribute  | Metric       | Imperial            |
|--------------|----------------------|--------------|---------------------|
| Ü            | Spread               | 65 - 250 mm  | 2 5/8 - 9 7/8 inch  |
|              | Depth                | 200 mm       | 7 7/8 inch          |
| ÜΠ           | Spread used internal | 180 - 340 mm | 7 1/8 - 13 3/8 inch |
|              | Hexagon drive (male) | 27 mm        |                     |
| max.         | Maximum load         | 9 t          | 9.5 US t            |
| max.         | Maximum torque       | 250 Nm       | 184 ft lb           |
| Δ'Δ          | Weight               | 6.81 kg      |                     |
| ± <b>•</b>   | Space below          | 6,5 mm       | 1/4 inch            |
| *   <b>+</b> | Space next to it     | 52 mm        | 2 1/16 inch         |
| J×           | Number of jaws       | 2            | 2                   |