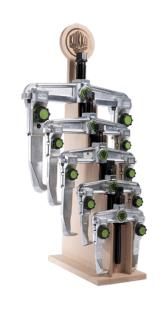

## Sales display for 2-jaw pullers

For removing bearings, gears, discs, etc.

Art. No. 20-ST+C

Series 20-ST+C

EAN 4021176039768

|        | Technical attribute  | Metric       | Imperial            |
|--------|----------------------|--------------|---------------------|
| Ū      | Spread               | 90 - 250 mm  | 4 - 9 7/8 inch      |
| Ţ      | Depth                | 100 - 200 mm | 3 7/8 - 7 7/8 inch  |
| $\Box$ | Spread used internal | 70 - 340 mm  | 2 3/4 - 13 3/8 inch |
| max.   | Maximum load         | 4,5 - 8,5 t  | 4.5 US t            |
| Δ,Ω    | Weight               | 20.2 kg      |                     |