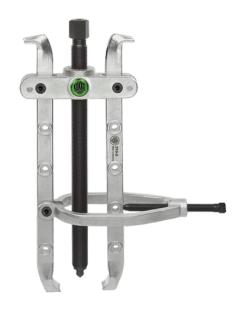

## 2-jaw separator puller "Cobra" with adjustable reach

For pulling bearings, gears, discs, etc. that are lying flat against one another.

Art. No. 210-2

Series 210

EAN 4021176030468

|             | Technical attribute       | Metric      | Imperial       |
|-------------|---------------------------|-------------|----------------|
| ψ           | Spread                    | 50 - 135 mm | 2 - 5 3/8 inch |
| Ţ           | Depth                     | 270 mm      | 10 5/8 inch    |
| F×          | Number of possible depths | 5           | 5              |
|             | Hexagon drive (male)      | 24 mm       |                |
| max.        | Maximum load              | 8 t         | 8.5 US t       |
| max.        | Maximum torque            | 140 Nm      | 10 ft lb       |
| $\nabla$    | Weight                    | 4.325 kg    |                |
| ± <b>*</b>  | Space below               | 1,5 mm      | 1/16 inch      |
| * <b>!-</b> | Space next to it          | 36 mm       | 1 3/8 inch     |
| ×           | Number of jaws            | 2           | 2              |