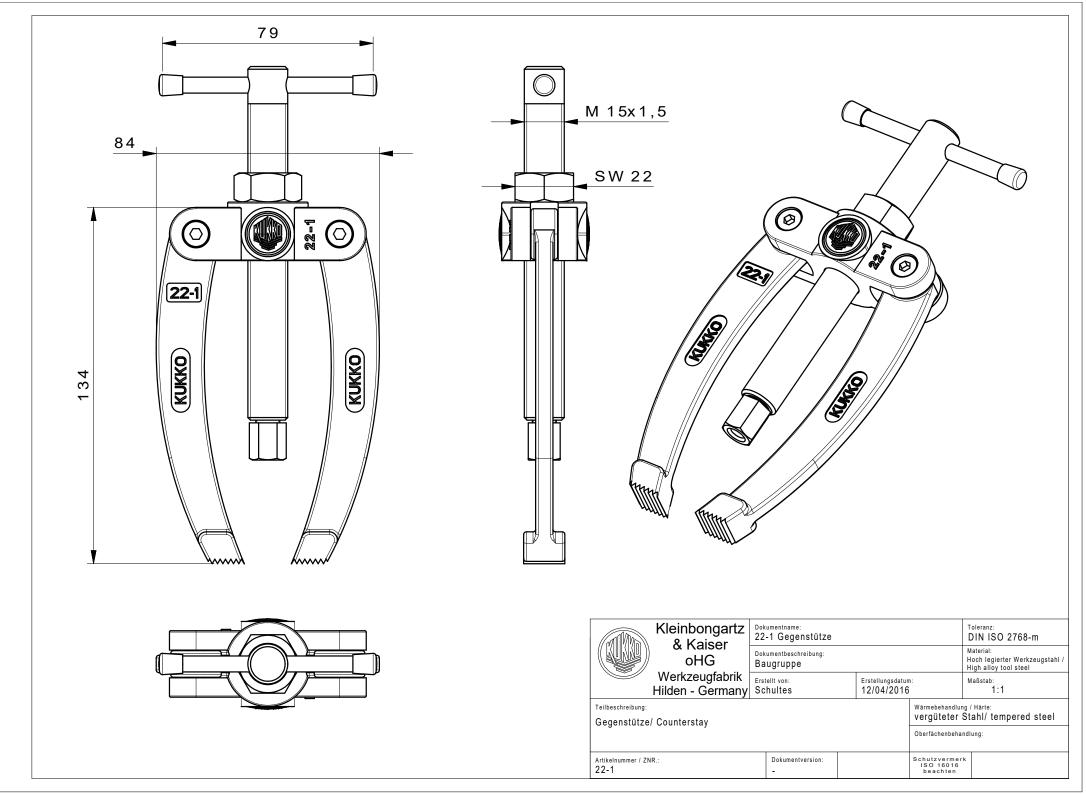

## Counterstay

For use with series 21 and series 21-E. Series 22-1-AS only for 22-1 and 22-2.

| Art. No. | 22-1          |     |
|----------|---------------|-----|
| Series   | 22            |     |
| EAN      | 4021176012228 | 同語語 |

|                   | Technical attribute    | Metric     | Imperial    |
|-------------------|------------------------|------------|-------------|
| ₫                 | Spread counter support | 55 mm      | 2 3/16 inch |
| (Ū⊺               | Counterstay reach      | 120 mm     | 4 3/4 inch  |
|                   | Support surface        | 14 x 16 mm |             |
| max.              | Maximum load           | 3 t        | 3 US t      |
| $\Delta^{}\Delta$ | Weight                 | 0.69 kg    |             |

# Spare part

| Art. No. | Product name                             |
|----------|------------------------------------------|
| 22-1-T   | Cross-beam                               |
| 022-106  | Spindle                                  |
| 22-1-1-P | Pair of spare hooks with fixing material |