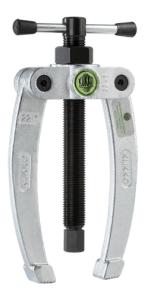

## Counterstay

For use with series 21 and series 21-E. Series 22-1-AS only for 22-1 and 22-2.

| Art. No. | 22-1          |     |
|----------|---------------|-----|
| Series   | 22            |     |
| EAN      | 4021176012228 | 同語語 |

|                   | Technical attribute    | Metric     | Imperial    |
|-------------------|------------------------|------------|-------------|
| ₫                 | Spread counter support | 55 mm      | 2 3/16 inch |
| (Ū⊺               | Counterstay reach      | 120 mm     | 4 3/4 inch  |
|                   | Support surface        | 14 x 16 mm |             |
| max.              | Maximum load           | 3 t        | 3 US t      |
| $\Delta^{}\Delta$ | Weight                 | 0.69 kg    |             |