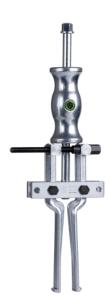

## Internal extractor with slide hammer.

For extraction and internal extraction of ball bearings, roller bearings, inner races and other tight-fitting parts if there is not enough space to use pulling hooks.

Art. No. 221-G

Series 221-G

EAN 4021176175824

|                             | Technical attribute            | Metric      | Imperial        |
|-----------------------------|--------------------------------|-------------|-----------------|
| Ø                           | Diameter                       | 30 - 180 mm | 1 3/16 - 7 inch |
| Ī                           | Effective depth                | 120 mm      | 4 3/4 inch      |
|                             | Overall length of slide hammer | 320 mm      | 12 1/4 inch     |
|                             | Mass of impact                 | 1,7 kg      |                 |
| $\nabla, \overline{\nabla}$ | Weight                         | 4.4 kg      |                 |