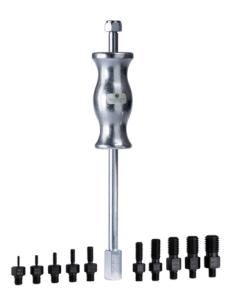

## Extractor for parts with tapholes

 Art. No.
 223

 Series
 223

 EAN
 4021176309083

|                          | Technical attribute                   | Metric                                            | Imperial                                          |
|--------------------------|---------------------------------------|---------------------------------------------------|---------------------------------------------------|
| ∎<br>∎⊷                  | Thread of adapter (side of workpiece) | M3; M4; M5; M6;<br>M8; M10; M12; M14;<br>M16; M18 | M3; M4; M5; M6;<br>M8; M10; M12; M14;<br>M16; M18 |
|                          | Thread of adapter (side of adapter)   | 10                                                | 10                                                |
| •=                       | Slide hammer rod connection thread    | M12/M10                                           | M12/M10                                           |
|                          | Overall length of slide hammer        | 290 mm                                            | 11 3/8 inch                                       |
|                          | Mass of impact                        | 0,9 kg                                            |                                                   |
| $\Delta^{\dagger}\Delta$ | Weight                                | 1.635 kg                                          |                                                   |