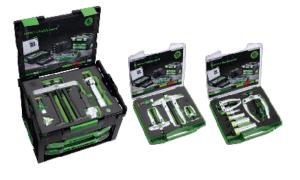

# Set of bearing pulling and extracting tools

For pulling bearings, gears and discs and for extracting interior bearings, outer bearing rings and bushings.

| Art. No. | 24-C          |  |
|----------|---------------|--|
| Series   | 24            |  |
| EAN      | 4021176012976 |  |

## Content

| Art. No. | Product name                                      |
|----------|---------------------------------------------------|
| 20-1     | 2-jaw puller                                      |
| 20-2     | 2-jaw puller                                      |
| 43-1     | Universal 2-jaw puller with self-centering jaws   |
| 22-1     | Counterstay                                       |
| 22-2     | Counterstay                                       |
| 22-4     | Counterstay                                       |
| 21-1     | Internal extractor                                |
| 21-2     | Internal extractor                                |
| 21-3     | Internal extractor                                |
| 21-4     | Internal extractor                                |
| 21-5     | Internal extractor                                |
| 21-6     | Internal extractor                                |
| 21-7     | Internal extractor                                |
| 21-89    | 3-shell internal extractor                        |
| 23       | Pulling chuck for deep groove bearing inner races |