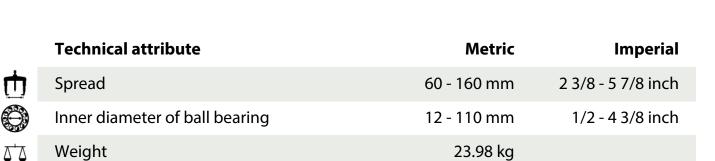

Product name

# Set of bearing pulling and extracting tools

For pulling bearings, gears and discs and for extracting interior bearings, outer bearing rings and bushings.

| Art. No. | 24-C          |  |
|----------|---------------|--|
| Series   | 24            |  |
| EAN      | 4021176012976 |  |





### Technologies



#### **GLIDE & FIX**

The improved geometry guarantees quick and easy movement of the jaws on the cross-beam.



#### ARMLOCK

The cross-legged jaws guarantee maximum stability for suspending the jaws in the slider.



#### AUTOGRIP

The jaws clamp and center automatically.



#### EASY SCREW

The built-in thrust bearing facilitates rotation through reduced frictional resistance.



#### LIGHT SHIFT

Free-moving, self-retaining jaws with internal spring washer.



# Spare part

| Art. No. | Product name                                      |
|----------|---------------------------------------------------|
| 20-1     | 2-jaw puller                                      |
| 20-2     | 2-jaw puller                                      |
| 43-1     | Universal 2-jaw pull