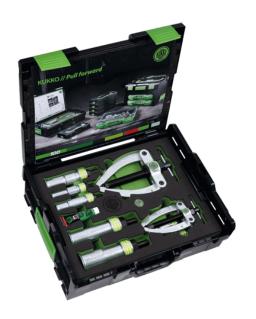

## Set of bearing extracting tools

For extracting inner bearings, bearing outer rings and bushings.

Art. No. 25-B

Series 25

EAN 4021176013133

|          | Technical attribute            | Metric     | Imperial          |
|----------|--------------------------------|------------|-------------------|
|          | Inner diameter of ball bearing | 12 - 70 mm | 3/16 - 2 3/4 inch |
| $\Delta$ | Weight                         | 9.94 kg    |                   |

#### Content

| Art. No. | Product name       |
|----------|--------------------|
| 22-1     | Counterstay        |
| 22-2     | Counterstay        |
| 21-1     | Internal extractor |
| 21-2     | Internal extractor |
| 21-3     | Internal extractor |
| 21-4     | Internal extractor |
| 21-5     | Internal extractor |

## Content

| Art. No. | Product name       |
|----------|--------------------|
| 21-6     | Internal extractor |
| 21-7     | Internal extractor |
| 21-8     | Internal extractor |