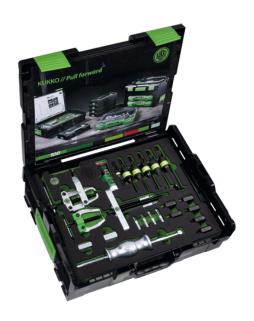

Product name

### Universal puller set

For removal, separation and internal extraction of bearings, gears, discs, etc.

Art. No. 27-A

Series 27-A

EAN 4021176951008

|                     | Technical attribute                | Metric                    | Imperial                  |
|---------------------|------------------------------------|---------------------------|---------------------------|
|                     | Inner diameter of ball bearing     | 8 - 48 mm                 | 3/8 - 1 7/8 inch          |
| $\Box$              | Spread                             | 50 - 60 mm                |                           |
| <b>→</b> □          | Slide hammer rod connection thread | M12                       | M12                       |
|                     | Internal thread                    | M12 - 1516G; M12 -<br>M10 | M12 - 1516G; M12 -<br>M10 |
| $\nabla$ , $\nabla$ | Weight                             | 7.255 kg                  |                           |
|                     | Outer diameter of ball bearing     |                           | 3/8 - 1.15/18 inch        |

#### Content

| Art. No.    | Product name                                                     |
|-------------|------------------------------------------------------------------|
| 204-0       | 2-jaw bearing puller "Cobra" with separating claw and side clamp |
| 21-0-E      | Internal extractor with segmented grasp edge                     |
| 21-00-E     | Internal extractor with segmented grasp edge                     |
| 21-01-E     | Internal extractor with segmented grasp edge                     |
| 21-1-E      | Internal extractor with segmented grasp edge                     |
| 21-2-E      | Internal extractor with segmented grasp edge                     |
| 21-3-E      | Internal extractor with segmented grasp edge                     |
| 21-4-E      | Internal extractor with segmented grasp edge                     |
| 21-5-E      | Internal extractor with segmented grasp edge                     |
| 43-001      | Small part puller                                                |
| 69-1        | Ball bearing puller                                              |
| 69-A2       | Adapter (pair) 5,8 mm                                            |
| 69-A3       | Adapter (pair) 8 mm                                              |
| 22-01-G27-A | Slide hammer with adapter M10                                    |
| GA12-3      | Adapter M12 / M3                                                 |
| GA12-4      | Adapter M12 / M4                                                 |
| GA12-5      | Adapter M12 / M5                                                 |
| GA12-6      | Adapter M12 / M6                                                 |
| GA12-8      | Adapter M12 / M8                                                 |
| GA12-10     | Adapter M12 / M10                                                |
| VM12-1516   | female adapter M12 / 15x16G                                      |
| 21-44-E     | Needle bearing extractors                                        |