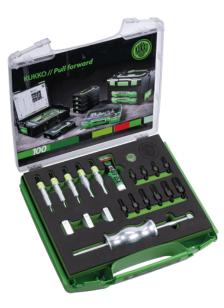

## Set of slide hammer for extracting ball bearings and dowel-pins

For non-contact extraction of interior bearings, outer bearing rings, bushings and components with threads (dowel pins, parallel keys, bolts, etc.).

| Art. No. | 28-A          |     |
|----------|---------------|-----|
| Series   | 28            |     |
| EAN      | 4021176507779 | 回防衛 |

|                          | Technical attribute                   | Metric                               | Imperial                             |
|--------------------------|---------------------------------------|--------------------------------------|--------------------------------------|
| O                        | Inner diameter of ball bearing        | 6 - 19 mm                            | 1/4 - 3/4 inch                       |
|                          | Overall length of slide hammer        | 290 mm                               | 11 3/8 inch                          |
|                          | Mass of impact                        | 0,9 kg                               |                                      |
| •=                       | Slide hammer rod connection thread    | M12                                  | M12                                  |
|                          | Internal thread                       | M12 - M7; M12 -<br>M10; M12 - 15-16G | M12 - M7; M12 -<br>M10; M12 - 15-16G |
|                          | Thread of adapter (side of adapter)   | M10                                  | M10                                  |
| Ţ.                       | Thread of adapter (side of workpiece) | M3-M18                               | M3-M18                               |
| $\Delta^{\dagger}\Delta$ | Weight                                | 3.395 kg                             |                                      |