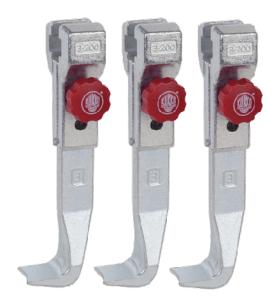

## 3 quick adjusting jaws (set)

For removing bearings, gears, discs, etc.

Art. No. 3-202-S

Series 2-S

EAN 4021176973895

|                     | Technical attribute | Metric  | Imperial   |
|---------------------|---------------------|---------|------------|
| <b>J</b> [          | Length of jaw       | 200 mm  | 7 7/8 inch |
| $\Delta$ , $\Delta$ | Weight              | 4.94 kg |            |