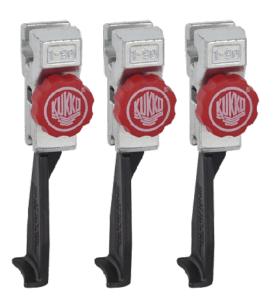

## 3 narrow, quick adjusting jaws (set)

For removing bearings, gears, discs, etc. for tight or difficult-to-access spaces.

Art. No. 3-203-S

Series 3-S

EAN 4021176973918

|                                        | Technical attribute | Metric   | Imperial   |
|----------------------------------------|---------------------|----------|------------|
| <b>J</b> [                             | Length of jaw       | 200 mm   | 7 7/8 inch |
| $\overline{\Delta}, \overline{\Delta}$ | Weight              | 5.435 kg |            |