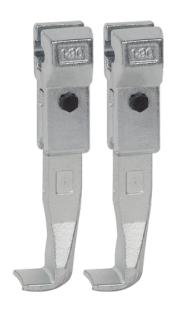

## 2 pulling jaws (pair)

For removing bearings, gears, discs, etc.

Art. No. 3-250-P

Series 0-P

EAN 4021176901232

|                  | Technical attribute | Metric   | Imperial   |
|------------------|---------------------|----------|------------|
| <b>J</b> [       | Length of jaw       | 250 mm   | 9 7/8 inch |
| $\nabla, \nabla$ | Weight              | 3.725 kg |            |