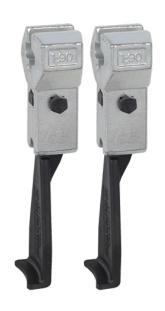

### 2 narrow jaws (pair)

For removing bearings, gears, discs, etc. for tight or difficult-to-access spaces.

Art. No. 3-301-P

Series 1-P

EAN 4021176726781

|                  | Technical attribute | Metric  | Imperial    |
|------------------|---------------------|---------|-------------|
| <b>J</b> [       | Length of jaw       | 300 mm  | 11 7/8 inch |
| $\nabla, \nabla$ | Weight              | 4.28 kg |             |