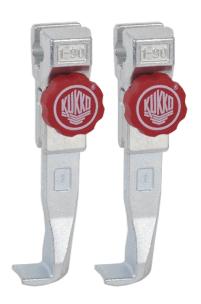

# 2 quick adjusting jaws (pair)

For removing bearings, gears, discs, etc.

Art. No. 3-302-P

Series 2-P

EAN 4021176973932

|                  | Technical attribute | Metric   | Imperial    |
|------------------|---------------------|----------|-------------|
| <b>J</b> [       | Length of jaw       | 300 mm   | 11 7/8 inch |
| $\nabla, \nabla$ | Weight              | 4.505 kg |             |

### **QUICK ADJUST**

The knurls allow the jaws to be quickly released and moved on the cross-beam without the need for tools.