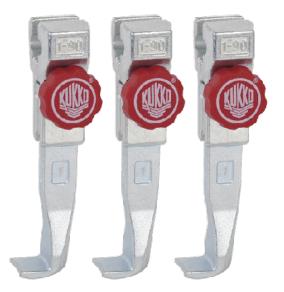

# 3 quick adjusting jaws (set)

For removing bearings, gears, discs, etc.

| Art. No. | 3-302-S       |
|----------|---------------|
| Series   | 2-S           |
| EAN      | 4021176973956 |

|                   | Technical attribute | Metric  | Imperial    |
|-------------------|---------------------|---------|-------------|
| JĮ                | Length of jaw       | 300 mm  | 11 7/8 inch |
| $\Delta^{}\Delta$ | Weight              | 6.64 kg |             |

#### **QUICK ADJUST**

The knurls allow the jaws to be quickly released and moved on the cross-beam without the need for tools.