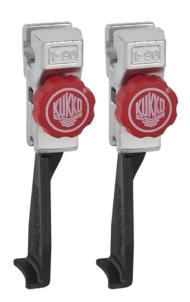

# 2 narrow, quick adjusting jaws (pair)

For removing bearings, gears, discs, etc. for tight or difficult-to-access spaces.

Art. No. 3-303-P

Series 3-P

EAN 4021176973970

|                                        | Technical attribute | Metric   | Imperial    |
|----------------------------------------|---------------------|----------|-------------|
| <b>J</b> [                             | Length of jaw       | 300 mm   | 11 7/8 inch |
| $\overline{\Delta}, \overline{\Delta}$ | Weight              | 4.265 kg |             |