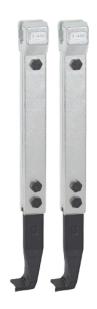

# 2 narrow jaws (pair)

For removing bearings, gears, discs, etc. for tight or difficult-to-access spaces.

Art. No. 3-401-P

Series 1-P

EAN 4021176726941

|                  | Technical attribute | Metric  | Imperial    |
|------------------|---------------------|---------|-------------|
| <b>J</b> [       | Length of jaw       | 400 mm  | 15 3/4 inch |
| $\nabla, \nabla$ | Weight              | 5.89 kg |             |