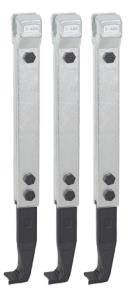

## 3 narrow jaws (set)

For removing bearings, gears, discs, etc. for tight or difficult-to-access spaces.

| Art. No. | 3-401-S       |
|----------|---------------|
| Series   | 1-S           |
| EAN      | 4021176729003 |

|                          | Technical attribute | Metric  | Imperial    |
|--------------------------|---------------------|---------|-------------|
| JĮ                       | Length of jaw       | 400 mm  | 15 3/4 inch |
| $\Delta^{\dagger}\Delta$ | Weight              | 7.86 kg |             |