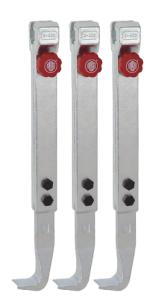

# 3 quick adjusting jaws (set)

For removing bearings, gears, discs, etc.

Art. No. 3-402-S

Series 2-S

EAN 4021176974038

|                  | Technical attribute | Metric  | Imperial    |
|------------------|---------------------|---------|-------------|
| <b>J</b> [       | Length of jaw       | 400 mm  | 15 3/4 inch |
| $\nabla, \nabla$ | Weight              | 8.14 kg |             |