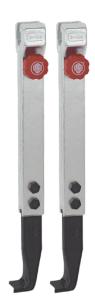

# 2 narrow, quick adjusting jaws (pair)

For removing bearings, gears, discs, etc. for tight or difficult-to-access spaces.

Art. No. 3-403-P

Series 3-P

EAN 4021176974052

|                  | Technical attribute | Metric   | Imperial    |
|------------------|---------------------|----------|-------------|
| <b>J</b> [       | Length of jaw       | 400 mm   | 15 3/4 inch |
| $\nabla, \nabla$ | Weight              | 6.155 kg |             |