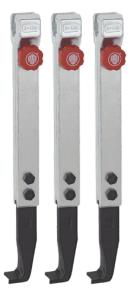

# 3 narrow, quick adjusting jaws (set)

For removing bearings, gears, discs, etc. for tight or difficult-to-access spaces.

| Art. No. | 3-403-S       |
|----------|---------------|
| Series   | 3-S           |
| EAN      | 4021176974076 |

|                   | Technical attribute | Metric  | Imperial    |
|-------------------|---------------------|---------|-------------|
| JĪ                | Length of jaw       | 400 mm  | 15 3/4 inch |
| $\Delta^{}\Delta$ | Weight              | 7.85 kg |             |