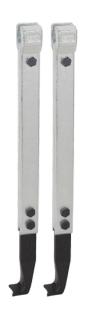

## 2 narrow jaws (pair)

For removing bearings, gears, discs, etc. for tight or difficult-to-access spaces.

Art. No. 3-501-P

Series 1-P

EAN 4021176727108

|                             | Technical attribute | Metric   | Imperial    |
|-----------------------------|---------------------|----------|-------------|
| <b>J</b> [                  | Length of jaw       | 500 mm   | 19 3/4 inch |
| $\Delta, \overline{\Delta}$ | Weight              | 6.555 kg |             |