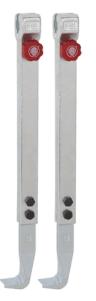

# Product name 2 quick adjusting jaws (pair)

For removing bearings, gears, discs, etc.

 Art. No.
 3-502-P

 Series
 2-P

 EAN
 4021176974137

|                          | Technical attribute | Metric  | Imperial    |
|--------------------------|---------------------|---------|-------------|
| JĪ                       | Length of jaw       | 500 mm  | 19 3/4 inch |
| $\nabla^{\dagger}\Delta$ | Weight              | 6.35 kg |             |